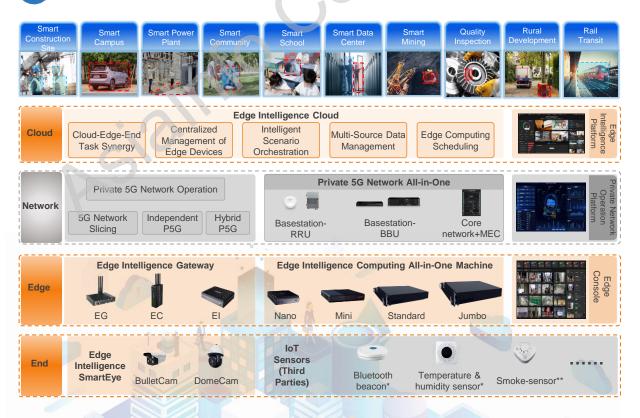

Target customers

Empowering various industries including security, energy, telecommunications, campus, and manufacturing.

Product Definition

AISWare AI² Edge Intelligence products encompass AISWare AI² Edge Cloud, AISWare AI² Edge Gateway, AISWare AI² Edge SmartEye, and AISWare AI² Edge Intelligence Computing All-in-One Machine. Through cloud-network-edge-end collaboration, these products apply edge computing, AI, and IoT technologies to various industry-specific edge scenarios, assisting enterprises in achieving intelligent upgrades and realizing cost reduction and efficiency improvement.

# Product Portfolio

## **Ubiquitous Intelligence**Possessing rich capabilities for

industry-specific intelligent scenarios:

- Multiple-source perception terminal access
- Multi-dimensional perception data fusion
- Focus on industry-specific scenarios

#### Comprehensive Collaboration

Offering comprehensive cloudnetwork-edge-end collaboration capabilities:

- Full-Stack Edge Intelligent Products
- Diverse network connection methods
- Support for integrating thirdparty products

#### Ultimate Efficiency

Providing highly efficient Al integrated products:

- High efficiency
- Simplified O&M
- Stable operation