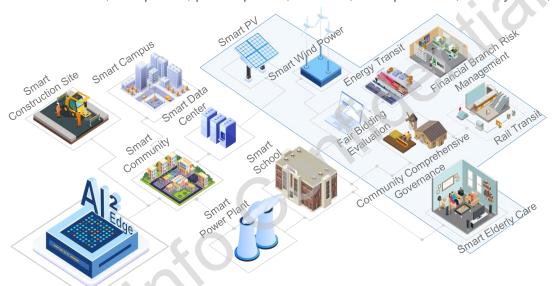

#### **Application Scenarios**

AISWare Al<sup>2</sup> Edge Intelligence is applicable in various industry scenarios, including construction sites, campuses, power plants, schools, transportation, elderly care, etc.